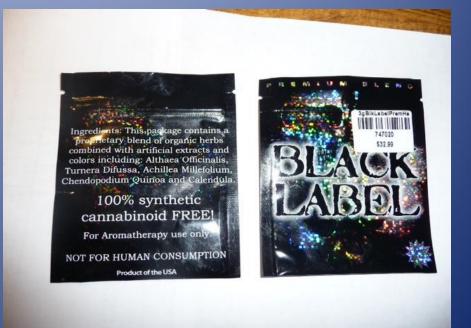

## **Designer Drugs**

- Synthetic Marijuana
  - K2, Spice, many versions
  - Illegal in US
  - − >100 x stronger than Marijuana
  - Products labeled
    - "Synthetic Free"
    - "Does not contain JWH-018, etc."
    - "Not for human consumption"
    - "For aromatherapy only"
    - Users are still positive for synthetic marijuana