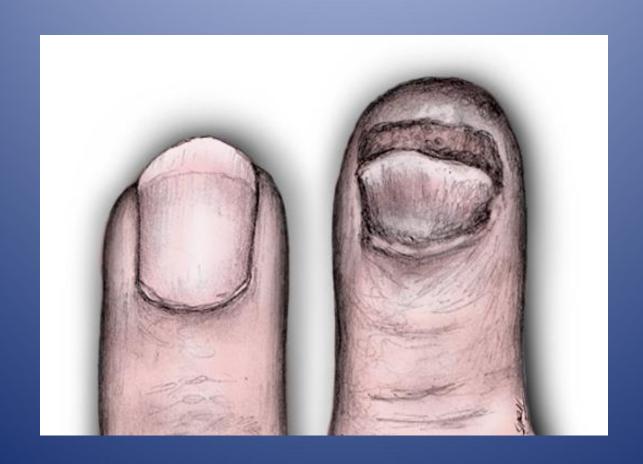

## **Nail Testing**

- Scraping surface of nail .. HIPAA, shorter window, insufficient quantity
- Cut distal end ...... Preferred and longest window
- Nail clippers ...... New and discard

## When a nail test is ordered in court

- Document nail length in court room
- Order not to cut, alter nails until collection occurs
- Too short, order to grow for 2-3 weeks
- Nail polish, acrylics, etc. must be removed
- 1 product on market claiming to clean nails