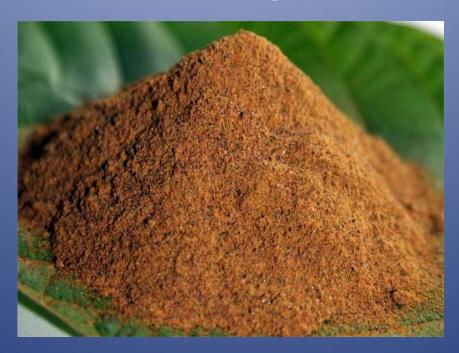

### **KRATOM**

- Herbal drug derived from a tropical tree native to Southeast Asia
- Mimics effects of other drugs: stimulants, sedative and euphoric effects, lucid dreaming, last 6 hours
- Users become thin, skin darkens (particularly on the cheeks), dry mouth, constipation and frequent urination
- Opiate addicts use to self-treat to replace methadone
- DEA list on drugs of concern

# Designer Drugs KRATOM