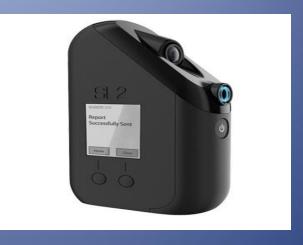

## **SOBERLINK Mobile Alcohol Kit**

- 1. Automatic text reminder to take test.
- If positive, continue testing every 30
   minutes until < 0.02 (and even below cutoff)</li>

3. The User's BAC, digital photograph, time and GPS location are sent wirelessly to the Portal and others (ex-spouse, attorneys, etc.) for review via email and/or text within 2 minutes.