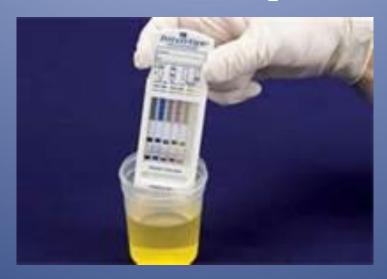

## **URINE TEST**

1. Positive THC

121.3 ng/mg

(3 weeks later)

2. Positive THC

157.4 ng/mg

Was marijuana used between tests?

#### **URINE TEST**

1. THC

Creatinine

121.3 ng

13.7 ng

(3 weeks later)

2. THC

Creatinine

#### **URINE TEST**

THC Creatinine

Lab Report
121.3 ng
13.7 ng

Normalized (885.4 ng) (100 mg/dl)

(3 weeks later)

THC Creatinine

157.4 ng 189 mg/dl

(83.2 ng) (100 mg/dl)