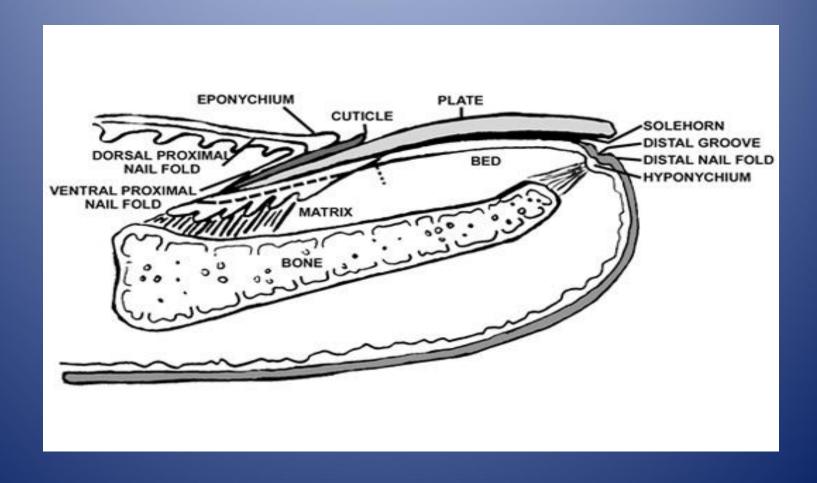

## **Nail Testing**

- Scraping surface of nail .. HIPAA, shorter window, insufficient quantity
- Cut distal end ...... Preferred and longest window
- Nail clippers ...... New and discard