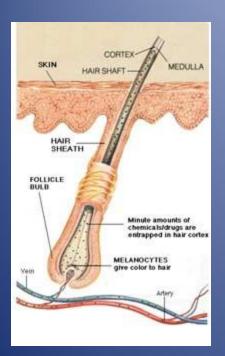

# Hair Testing Head hair

- It is *NOT* a hair "*FOLLICLE*" test!!!!!!
- Window of detection 3 months excluding current 2 weeks
  - Exception..... curly hair
- Collected from 3 to 4 small areas in the back crown area